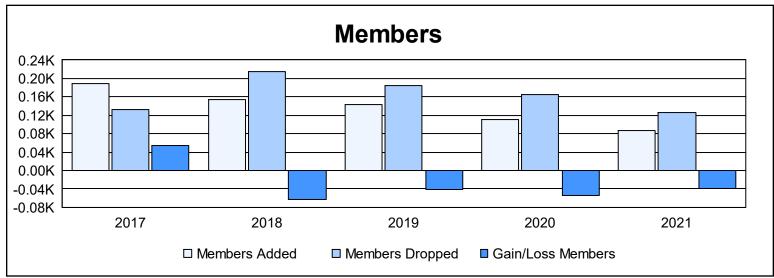

District A 16 As of June 2021 Cumulative

| Year      | New<br>Clubs | Dropped<br>Clubs | Gain/<br>Loss<br>Clubs | New<br>Members | Charter<br>Members | Reinstate<br>Members | Transfer<br>Members | Total<br>Member<br>Added | Total<br>Members<br>Dropped | Gain/<br>Loss<br>Members |
|-----------|--------------|------------------|------------------------|----------------|--------------------|----------------------|---------------------|--------------------------|-----------------------------|--------------------------|
| 2016-2017 | 3            | 0                | 3                      | 101            | 71                 | 4                    | 12                  | 188                      | 133                         | 55                       |
| 2017-2018 | 0            | 0                | 0                      | 128            | 7                  | 4                    | 15                  | 154                      | 216                         | -62                      |
| 2018-2019 | 0            | 3                | -3                     | 115            | 3                  | 5                    | 20                  | 143                      | 184                         | -41                      |
| 2019-2020 | 0            | 0                | 0                      | 89             | 1                  | 8                    | 12                  | 110                      | 165                         | -55                      |
| 2020-2021 | 3            | 0                | 3                      | 42             | 27                 | 13                   | 4                   | 86                       | 126                         | -40                      |
| Average   | 1            | 1                | 1                      | 95             | 22                 | 7                    | 13                  | 136                      | 165                         | -29                      |