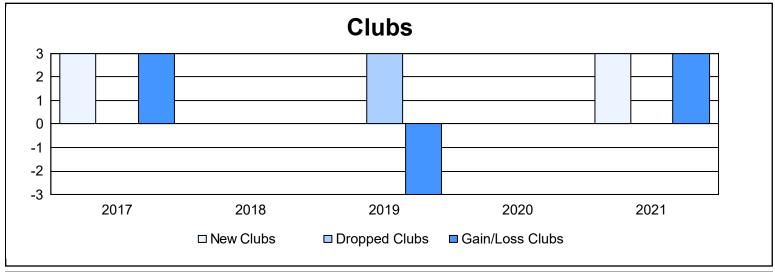

District A 16 As of June 2021 Cumulative

| Year      | New<br>Clubs | Dropped<br>Clubs | Gain/<br>Loss<br>Clubs | New<br>Members | Charter<br>Members | Reinstate<br>Members | Transfer<br>Members | Total<br>Member<br>Added | Total<br>Members<br>Dropped | Gain/<br>Loss<br>Members |
|-----------|--------------|------------------|------------------------|----------------|--------------------|----------------------|---------------------|--------------------------|-----------------------------|--------------------------|
| 2016-2017 | 3            | 0                | 3                      | 101            | 71                 | 4                    | 12                  | 188                      | 133                         | 55                       |
| 2017-2018 | 0            | 0                | 0                      | 128            | 7                  | 4                    | 15                  | 154                      | 216                         | -62                      |
| 2018-2019 | 0            | 3                | -3                     | 115            | 3                  | 5                    | 20                  | 143                      | 184                         | -41                      |
| 2019-2020 | 0            | 0                | 0                      | 89             | 1                  | 8                    | 12                  | 110                      | 165                         | -55                      |
| 2020-2021 | 3            | 0                | 3                      | 42             | 27                 | 13                   | 4                   | 86                       | 126                         | -40                      |
| Average   | 1            | 1                | 1                      | 95             | 22                 | 7                    | 13                  | 136                      | 165                         | -29                      |